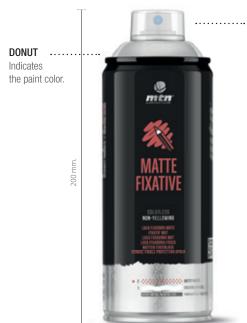

## **MATTE FIXATIVE**

400 ml, 9.7 Oz, 275 g.

## IMAGE

LID

Protects the valve and the nozzle.

LABEL CAP SISTEM

65 mm

Trazo medio ancho Medium wide line

Laca Fijadora Mate / Matte Fixative EX014PR0998