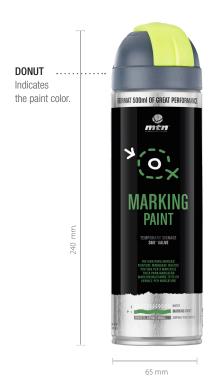

## MARKING PAINT

500 ml, 13 Oz, 360 g.

## **GENERAL DESCRIPTION**

Paint composed if acrylic resins and high quality copolymers of a thermoplastic nature, specially designed for temporary marking.

## PHYSICAL PROPERTIES

| Binder type:                                  | Thermoplastic Acrylic        |
|-----------------------------------------------|------------------------------|
| Color:                                        | See chart                    |
| Shine:                                        | <10%                         |
| Dry to the touch (ASTM D-1640 ISO 1517):      | 5'                           |
| Completely dry (ASTM D-1640 ISO 1517):        | 10'                          |
| Thickness of dry layer (ASTM D-823 ISO 2808): | 40 micras/layer              |
| Adherence (ASTM D-3359 ISO 2409):             | 2B                           |
| Theorical yield (continuous painting):        | 2,3 m <sup>2</sup>           |
| Thinner:                                      | Butyl Acetate                |
| Product life:                                 | (Well Stored) 5 Years        |
| Heat resistance of paint:                     | 150°C                        |
| Condition for application:                    | Minimum room temperature 8°C |
|                                               | Surface temperature 5-50°C   |
|                                               | Max humidity 85% R.H.P       |
|                                               |                              |