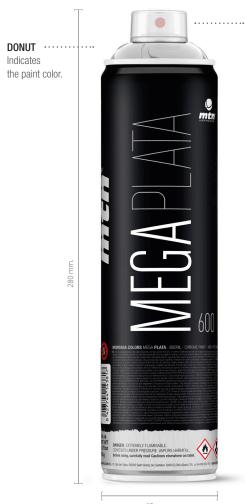

# Product information | TECHNICAL DATA SHEET

**MEGA PLATA.** Metallic silver colour. Glossy paint, high pressure, high covering and high powered. 600 ml, 16.75 Oz, 475 g.

- DIY

## **IMAGE**

**LID**Protects the valve

and the nozzle.