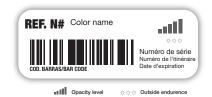

| Aromatic mixture               |
| Product life:                                 | (Well Stored) 10 Years         |
| Condition for application:                    | Minimum room temperature 8°C   |
|                                               | Surface temperature 5°C a 50°C |
|                                               | Max humidity 85% R.H.P         |
| Heat resistance of paint:                     | 150°C                          |
| Recoating:                                    | After 15'                      |
|                                               |                                |

<sup>\*</sup> All of the adherence tests have been carried out on iron plates. 250121

## **IMAGE**



**LID**Protects the valve

and the nozzle.

# LABEL CAP SYSTEM













## **PACKAGING**

High pressure. Heat resistance of packaging: <50°C Propellant: GLP - HC C3-C4 Nominal capacity: 600 ml.

Box (6 units) 200 X 280 X 140 mm.