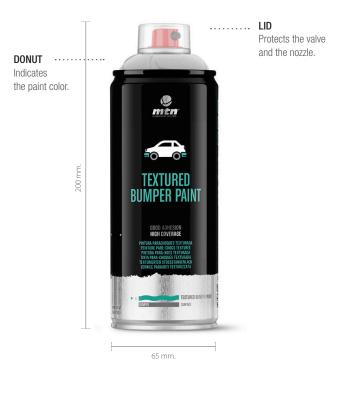

# **TEXTURED BUMPER PAINT**

400 ml, 10.73 Oz, 304 g.

## **GENERAL DESCRIPTION**

Paint formulated with high quality combined nitro resins, with a textured finish especially for bumpers.