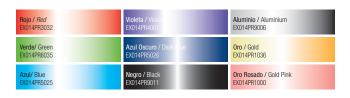

.
- Apply thin coats for better results. 3 thin coats are better than 1 thick coat. Recoatable after ten minutes.
- Allows for subsequent varnishing.
- Hold the aerosol upside down after use to purge the valve. If the nozzle is bloc-ked, replace it with a new one.
- Ask for MSDS.

# PHYSICAL PROPERTIES

| Nominal capacity:                      | 400 ml         |
|----------------------------------------|----------------|
| Application temperature:               | 5 a 50°C       |
| Completely dry:                        | 2h             |
| Dry to the touch:                      | 10 min         |
| Theorical yield (continuous painting): | 150ml: 0,75 m2 |
|                                        | 400ml: 2 m2    |
| Heat resistance of paint:              | <50°C          |

# **COLORS**











## **APPLICATIONS**

For painting, decoration and tuning automobiles, motorcycles, bicycles, skateboards, helmets, signage, advertising, etc.

Posterior varnish coat with our varnish range is recommended. In cases where parts are susceptible to being in contact with gasoline or chemical products, varnish with our 2K varnish.

### **APPEARENCE**



LID

Protects the valve and the nozzle

LABEL



**CAP SYSTEM** 



Pocket Cap Fino - Fine

### **PACKAGING**

Nominal capacity: 400 ml. Heat resistanve of packaging: <50°C Propellant: DME

Box (6 units) 205 X 140 X 200 mm.