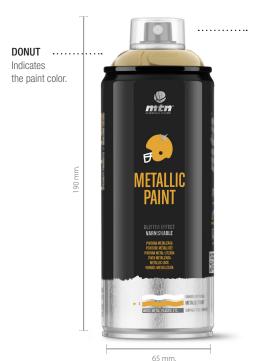

### **APPEARENCE**

LID

Protects the valve and the nozzle

LABEL

**CAP SYSTEM** 

Pocket Cap Fino - Fine