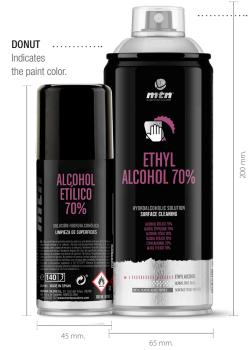

# **ETHYL ALCOHOL 70%**

400 ml, 10.86 Oz, 308 g. 100 ml, 2.64 Oz, 75 g.

## PHYSICAL PROPERTIES

| Alcohol/water ratio:                     | 70% (v/v)                      |
|------------------------------------------|--------------------------------|
| Valve:                                   | Femal                          |
| Theoretical yield (continuous painting): | 15 m <sup>2</sup> for 400 ml   |
|                                          | 3,75 m <sup>2</sup> for 100 ml |

## **PACKAGING**

Nominal capacity: 100 - 400 ml. Heat resistance of packaging: <50°C Propellant: DME

Box (6 units) - 400 ml 205 X 140 X 200 mm.

Box (24 units) - 100 ml 275 X 190 X 150 mm.

Certified ENTERPRISE according to quality and environmental standards ISO 9001 - ISO 14001