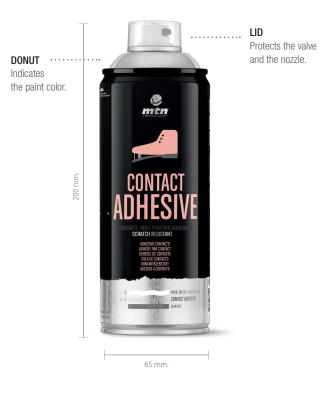

# Product information | TECHNICAL DATA SHEET

**CONTACT ADHESIVE.** Highly adhesive. Non-removable.

400 ml, 10.2 Oz , 298,8 g.

## IMAGE

LABEL

Adhesivo Contacto / Contact Adhesive EX014PR0801