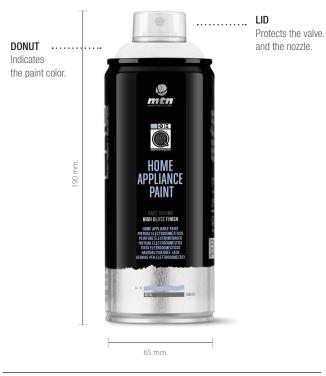

# Product information | TECHNICAL DATA SHEET **STAINLESS STEEL HOME APPLIANCE PAINT**

400 ml, 10 Oz, 270 g.

## **GENERAL DESCRIPTION**

Antioxidant coating formulated with acrylic resin and stainless steel metallic pigments. (Stainless Steel).

# **GENERAL DESCRIPTION**

| Binder type::                                | Thermoplastic acrylic                   |
|----------------------------------------------|-----------------------------------------|
| Color:                                       | Red stainless steel                     |
| Dry to the touch (ASTM D-1640 ISO 1517):     | 10'                                     |
| Total drying (ASTM D-1640 ISO 1517):         | 20'                                     |
| Thickness of dry layer (ASTM D-823 ISO 2808) | : <15 µ/capa (2 coats)                  |
| Adherence (ASTM D-3359 ISO 2409 ):           | 3B                                      |
| Saline Mist                                  | 350 h                                   |
| Pigment: Stainless Steel                     | C<0,03% - Cr 16-18 - Ni 10-14 - Mo 2-3% |
| Theorical yield (Continuous painting):       | 2 m <sup>2</sup>                        |
| Recoating:                                   | After 10'                               |
| Thinner:                                     | Butyl Acetate                           |
| Product life:                                | < 5 años (Well Stored)                  |
| Heat resistance of paint:                    | 300°C                                   |
| Condiciones de aplicacion:                   | T° environment min 8°C                  |
|                                              | Tº surface min 5-50º C                  |
|                                              | Humedad Máx. 85% R.H.P                  |
|                                              |                                         |