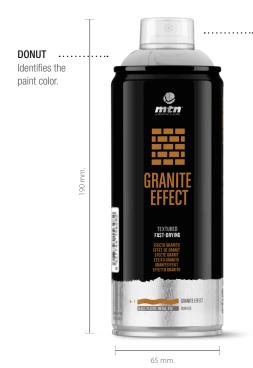

# Product information | TECHNICAL DATA SHEET **GRANITE EFFECT.**

400 ml, 10,93 Oz, 310 g.

## LABEL

Poltergeist Cap Medio - Medium Válvula hembra - Female valve

**CAP SYSTEM** 

**PACKAGING** 

Capacity 400 ml. Packaging heat resistance: <50°C Propellant: DME

Box (6 units) 205 X 140 X 200 mm

Montana Colors, S.L. P.I. Clot del Tufau - 08295 Sant Vicenç de Castellet BARCELONA