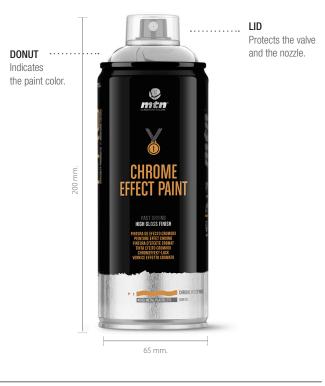

# **CHROME EFFECT PAINT**

400 ml, 10 Oz, 287 g.

### PHYSICAL PROPERTIES

| Basse pression:                                                    | Acrylic resin solvent          |
|--------------------------------------------------------------------|--------------------------------|
| Color:                                                             | Copper, Gold, Silver           |
| Dry to the touch (ASTM D-1640 ISO 1517):                           | 10'                            |
| Completely dry (ASTM D-1640 ISO 1517):                             | 1 h                            |
| Thickness of dry layer (ASTM D-823 ISO 2808):                      | 15 micras/layer                |
| Adherence (ASTM D-3359 ISO 2409):                                  | 3 B                            |
| Theorical yield (continuous painting):                             | 3 m <sup>2</sup> for 400 ml    |
| Thinner:                                                           | Aromatic mixture               |
| Product life:                                                      | (Well Stored) 5 years          |
| Condition for application:                                         | Minimum room temperature 8°C   |
|                                                                    | Surface temperature 5°C a 50°C |
|                                                                    | Max humidity. 85% R.H.P        |
| Heat resistance of paint:                                          | 100°C                          |
| * All of the adherence tests have been carried out on iron plates. | 220421                         |