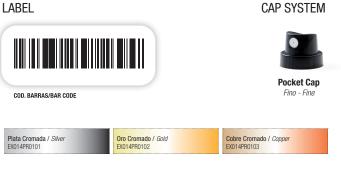

### PHYSICAL PROPERTIES

| Basse pression:                                                    | Acrylic resin solvent          |
|--------------------------------------------------------------------|--------------------------------|
| Color:                                                             | Copper, Gold, Silver           |
| Dry to the touch (ASTM D-1640 ISO 1517):                           | 10'                            |
| Completely dry (ASTM D-1640 ISO 1517):                             | 1 h                            |
| Thickness of dry layer (ASTM D-823 ISO 2808):                      | 15 micras/layer                |
| Adherence (ASTM D-3359 ISO 2409):                                  | 3 B                            |
| Theorical yield (continuous painting):                             | 3 m <sup>2</sup> for 400 ml    |
| Thinner:                                                           | Aromatic mixture               |
| Product life:                                                      | (Well Stored) 5 years          |
| Condition for application:                                         | Minimum room temperature 8°C   |
|                                                                    | Surface temperature 5°C a 50°C |
|                                                                    | Max humidity. 85% R.H.P        |
| Heat resistance of paint:                                          | 100°C                          |
| * All of the adherence tests have been carried out on iron plates. | 220421                         |