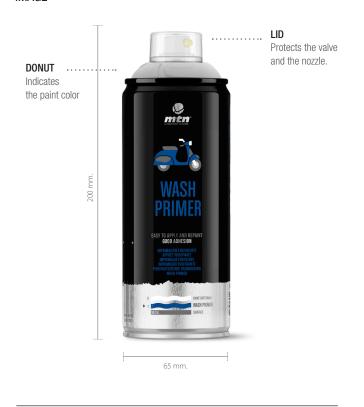

# WASH PRIMER

400 ml, 10.89 Oz, 309 g.

#### LABEL

#### CAP SYSTEM

Gris / Grey EX014PR0133