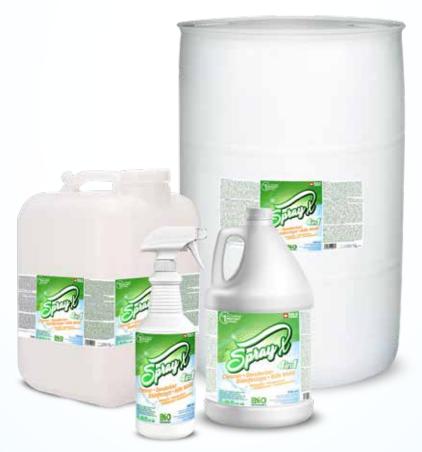

## **Ordering Information**

| ltem #   | Description         | Case Pack |
|----------|---------------------|-----------|
| RX890400 | 946ml Trigger Spray | 12/case   |
| RX890401 | 1 US Gallon         | 4/case    |
| RX890402 | 5 US Gallons        | 1/case    |
| RX890403 | Sray X, 55 Gallon   | 1         |