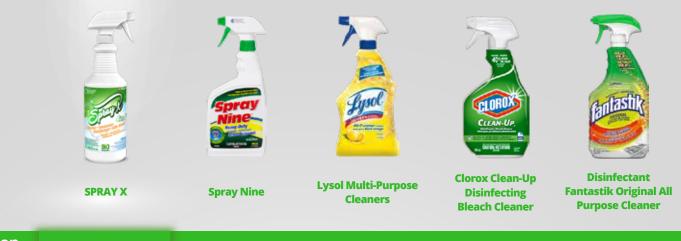

| Application        |                                                                              |                                                                              |                                                                                  |                                                                                                                                                                                         |                       |
|--------------------|------------------------------------------------------------------------------|------------------------------------------------------------------------------|----------------------------------------------------------------------------------|-----------------------------------------------------------------------------------------------------------------------------------------------------------------------------------------|-----------------------|
| Kitchen Surfaces   | Benzalkonium Chloride;<br>Alkyl Dimethyl<br>Ethylbenzyl Ammonium<br>Chloride | Benzalkonium Chloride;<br>Alkyl Dimethyl<br>Ethylbenzyl Ammonium<br>Chloride | Benzalkonium Chloride                                                            | Bleach                                                                                                                                                                                  | Benzalkonium Chloride |
| Appliences         | $\checkmark$                                                                 | $\checkmark$                                                                 | √                                                                                |                                                                                                                                                                                         | $\checkmark$          |
| Bathroom           | $\checkmark$                                                                 | $\checkmark$                                                                 | $\checkmark$                                                                     | $\checkmark$                                                                                                                                                                            | $\checkmark$          |
| Floor              | $\checkmark$                                                                 | $\checkmark$                                                                 |                                                                                  |                                                                                                                                                                                         | $\checkmark$          |
| Wall               | $\checkmark$                                                                 | $\checkmark$                                                                 |                                                                                  |                                                                                                                                                                                         | $\checkmark$          |
| Patio              | $\checkmark$                                                                 | $\checkmark$                                                                 |                                                                                  |                                                                                                                                                                                         | $\checkmark$          |
| BBQ                | $\checkmark$                                                                 | $\checkmark$                                                                 |                                                                                  |                                                                                                                                                                                         |                       |
| Garbage Bins       | $\checkmark$                                                                 | $\checkmark$                                                                 |                                                                                  | √                                                                                                                                                                                       | $\checkmark$          |
| Motors             | $\checkmark$                                                                 | $\checkmark$                                                                 |                                                                                  |                                                                                                                                                                                         |                       |
| Metal              | $\checkmark$                                                                 | $\checkmark$                                                                 |                                                                                  |                                                                                                                                                                                         |                       |
| Tools equipment    | $\checkmark$                                                                 | $\checkmark$                                                                 |                                                                                  |                                                                                                                                                                                         |                       |
| Heavy-Duty Cleaner | $\checkmark$                                                                 | $\checkmark$                                                                 |                                                                                  |                                                                                                                                                                                         |                       |
| Irritation         | CAUTION                                                                      | CAUTION                                                                      |                                                                                  | IRRITANT                                                                                                                                                                                | CAUTION               |
| Viruses            | $\checkmark$                                                                 | $\checkmark$                                                                 | √                                                                                | ✓                                                                                                                                                                                       | $\checkmark$          |
| Bacteria           | $\checkmark$                                                                 | $\checkmark$                                                                 | $\checkmark$                                                                     | $\checkmark$                                                                                                                                                                            | $\checkmark$          |
| Fungui             | $\checkmark$                                                                 | $\checkmark$                                                                 |                                                                                  |                                                                                                                                                                                         | $\checkmark$          |
| Deoderizer         | $\checkmark$                                                                 | $\checkmark$                                                                 |                                                                                  |                                                                                                                                                                                         |                       |
| Notes              | Do not use on Glass,<br>wool, leather                                        | Do not use on Glass,<br>wool, leather                                        | Do not use on painted<br>surafaces, unfinished,<br>oiled or waxed wood<br>floors | "Avoid contact with dothes,<br>fabric, wood, rubber,<br>painted and paper surfaces.<br>Prolonged contact with<br>metal, old pordean or worn<br>plastic laminate cause<br>discoloration" |                       |